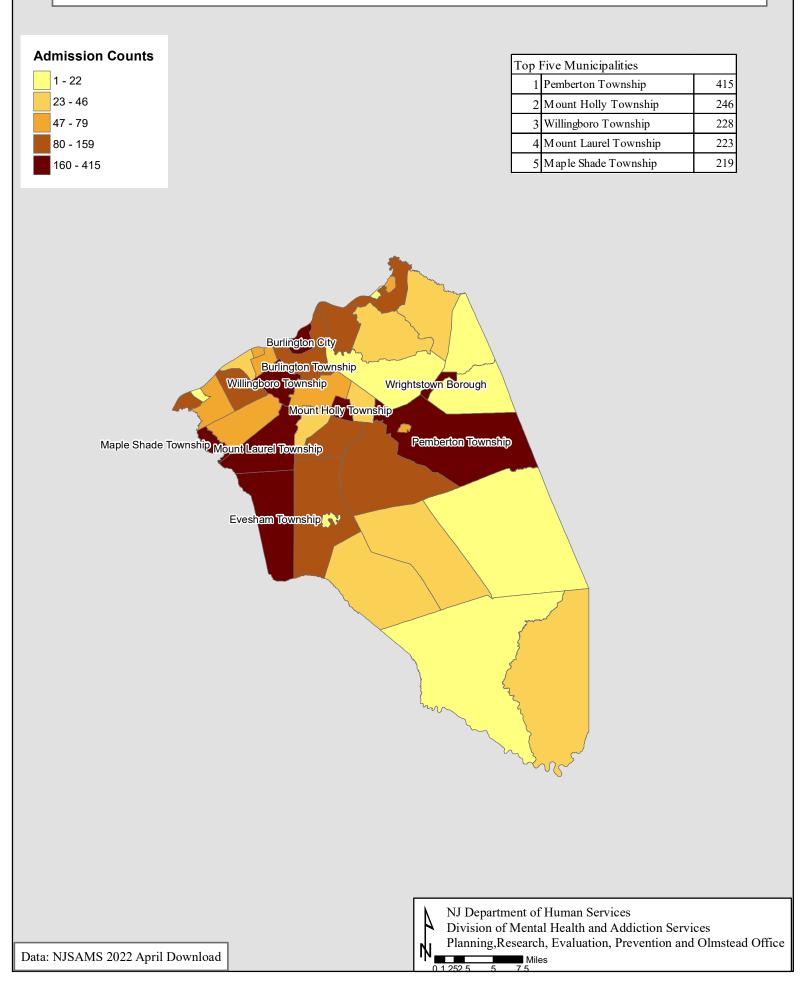

### 2021 Burlington County Substance Abuse Admissions by Municipality of Residence